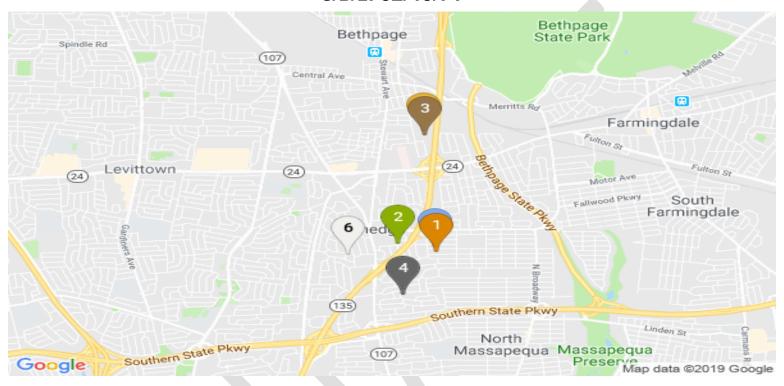

## Nassau County Comparable Sales Report S/B/L: 52/45/71

A comprehensive search of sales in the immediate area was completed. The sales presented are most similar in terms of property characteristics related to the subject property. All of the sales are located in the same community and are in close proximity to the Subject Property. Market derived adjustments are applied to the comparable sales for differences as related to the Subject Property. With all relevant factors considered, the indicated market value is well supported with an effective date of valuation, January 2, 2019.