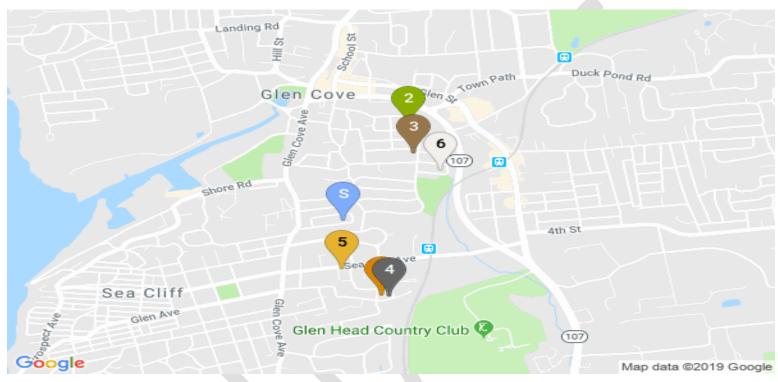

## Nassau County Comparable Sales Report S/B/L: 21/251/14

| Subject                                                                                               | Your property has been<br>valued using mass appraisal<br>techniques. | Image<br>Not<br>Found                                                                                    | Sale #2                                                                                               | Sale #3                                                                                                 |
|-------------------------------------------------------------------------------------------------------|----------------------------------------------------------------------|----------------------------------------------------------------------------------------------------------|-------------------------------------------------------------------------------------------------------|---------------------------------------------------------------------------------------------------------|
| Property Address                                                                                      | 17 DONAHUE ST GLEN COVE,                                             | 2 RUBY DR GLEN COVE, NY                                                                                  | 11 ORIAN PL GLEN COVE, NY                                                                             | 4 PORTER PL GLEN COVE, NY                                                                               |
|                                                                                                       | NY 11542                                                             | 11542                                                                                                    | 11542                                                                                                 | 11542                                                                                                   |
| Town/School Dist/Village                                                                              | GC-4005-GLC                                                          | GC-4005-GLC                                                                                              | GC-4005-GLC                                                                                           | GC-4005-GLC                                                                                             |
| Account Number                                                                                        | 21251 00140                                                          | 21229 00060                                                                                              | 21027 00080                                                                                           | 21020 00070                                                                                             |
| Sale Date                                                                                             |                                                                      | August 29, 2017                                                                                          | February 5, 2015                                                                                      | June 27, 2018                                                                                           |
| Sale Price                                                                                            |                                                                      | \$473,000                                                                                                | \$355,000                                                                                             | \$507,000                                                                                               |
| Time Adjustment Factor                                                                                |                                                                      | 1                                                                                                        | 1.1                                                                                                   | 1                                                                                                       |
| Time Adjusted Sale Price                                                                              |                                                                      | \$473,000                                                                                                | \$390,407                                                                                             | \$507,000                                                                                               |
| Total % Adjustment                                                                                    |                                                                      | 15.36 %                                                                                                  | 3.87 %                                                                                                | -0.70 %                                                                                                 |
| Adjusted Sales Price                                                                                  |                                                                      | \$545,638                                                                                                | \$405,521                                                                                             | \$503,449                                                                                               |
|                                                                                                       | Your property has been valued using mass appraisal techniques.       |                                                                                                          |                                                                                                       |                                                                                                         |
| Subject                                                                                               |                                                                      | Sale #4                                                                                                  | Sale #5                                                                                               | Sale #6                                                                                                 |
| Subject Property Address                                                                              | 17 DONAHUE ST GLEN COVE,<br>NY 11542                                 | Sale #4  34 MC BRADY ST GLEN COVE, NY 11542                                                              | Sale #5  133 SEA CLIFF AVE GLEN COVE, NY 11542                                                        | Sale #6  19 LEECH CIR GLEN COVE, NY 11542                                                               |
| -                                                                                                     |                                                                      | 34 MC BRADY ST GLEN COVE, NY                                                                             | 133 SEA CLIFF AVE GLEN COVE,                                                                          | 19 LEECH CIR GLEN COVE, NY                                                                              |
| Property Address                                                                                      | NY 11542                                                             | 34 MC BRADY ST GLEN COVE, NY<br>11542                                                                    | 133 SEA CLIFF AVE GLEN COVE,<br>NY 11542                                                              | 19 LEECH CIR GLEN COVE, NY<br>11542                                                                     |
| Property Address  Town/School Dist/Village                                                            | NY 11542<br>GC-4005-GLC                                              | 34 MC BRADY ST GLEN COVE, NY<br>11542<br>GC-4005-GLC                                                     | 133 SEA CLIFF AVE GLEN COVE,<br>NY 11542<br>GC-4005-GLC                                               | 19 LEECH CIR GLEN COVE, NY<br>11542<br>GC-4005-GLC                                                      |
| Property Address  Town/School Dist/Village  Account Number                                            | NY 11542<br>GC-4005-GLC                                              | 34 MC BRADY ST GLEN COVE, NY<br>11542<br>GC-4005-GLC<br>21229 00440                                      | 133 SEA CLIFF AVE GLEN COVE,<br>NY 11542<br>GC-4005-GLC<br>21243 00110                                | 19 LEECH CIR GLEN COVE, NY<br>11542<br>GC-4005-GLC<br>21024 00270                                       |
| Property Address  Town/School Dist/Village  Account Number  Sale Date                                 | NY 11542<br>GC-4005-GLC                                              | 34 MC BRADY ST GLEN COVE, NY<br>11542<br>GC-4005-GLC<br>21229 00440<br>August 26, 2018                   | 133 SEA CLIFF AVE GLEN COVE,<br>NY 11542<br>GC-4005-GLC<br>21243 00110<br>August 2, 2018              | 19 LEECH CIR GLEN COVE, NY<br>11542<br>GC-4005-GLC<br>21024 00270<br>July 13, 2016                      |
| Property Address  Town/School Dist/Village Account Number Sale Date Sale Price                        | NY 11542<br>GC-4005-GLC                                              | 34 MC BRADY ST GLEN COVE, NY<br>11542<br>GC-4005-GLC<br>21229 00440<br>August 26, 2018<br>\$535,000      | 133 SEA CLIFF AVE GLEN COVE,<br>NY 11542<br>GC-4005-GLC<br>21243 00110<br>August 2, 2018<br>\$395,000 | 19 LEECH CIR GLEN COVE, NY<br>11542<br>GC-4005-GLC<br>21024 00270<br>July 13, 2016<br>\$450,000         |
| Property Address  Town/School Dist/Village Account Number Sale Date Sale Price Time Adjustment Factor | NY 11542<br>GC-4005-GLC                                              | 34 MC BRADY ST GLEN COVE, NY<br>11542<br>GC-4005-GLC<br>21229 00440<br>August 26, 2018<br>\$535,000<br>1 | 133 SEA CLIFF AVE GLEN COVE,<br>NY 11542  GC-4005-GLC  21243 00110  August 2, 2018  \$395,000  1      | 19 LEECH CIR GLEN COVE, NY<br>11542<br>GC-4005-GLC<br>21024 00270<br>July 13, 2016<br>\$450,000<br>1.06 |