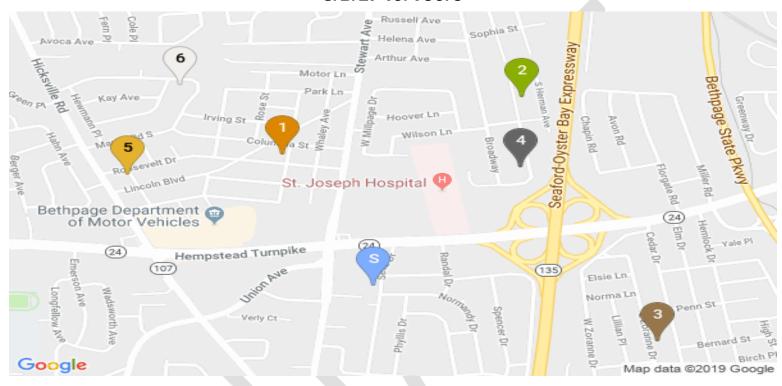

## Nassau County Comparable Sales Report S/B/L: 49/189/8

A comprehensive search of sales in the immediate area was completed. The sales presented are most similar in terms of property characteristics related to the subject property. All of the sales are located in the same community and are in close proximity to the Subject Property. Market derived adjustments are applied to the comparable sales for differences as related to the Subject Property. With all relevant factors considered, the indicated market value is well supported with an effective date of valuation, January 2, 2019.