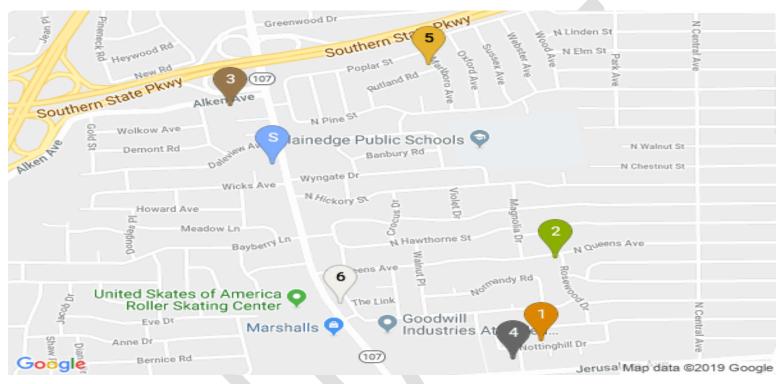

## Nassau County Comparable Sales Report S/B/L: 52/418/47

| Subject                                                    | Your property has been valued using mass appraisal techniques. | Sale #1                                        | Sale #2                                         | Image<br>Not<br>Found                              |
|------------------------------------------------------------|----------------------------------------------------------------|------------------------------------------------|-------------------------------------------------|----------------------------------------------------|
| Property Address                                           | 1046 HICKSVILLE RD                                             | 13 NOTTINGHILL DR                              | 412 QUEENS AVE MASSAPEQUA,                      | 4070 ALKEN AVE SEAFORD, NY                         |
| Troperty Address                                           | MASSAPEQUA, NY 11758                                           | MASSAPEQUA, NY 11758                           | NY 11758                                        | 11783                                              |
| Town/School Dist/Village                                   | OB-3018                                                        | OB-3018                                        | OB-3018                                         | OB-3018                                            |
| Account Number                                             | 52418 00470                                                    | 52521 00050                                    | 52478 00460                                     | 52476 00230                                        |
| Sale Date                                                  |                                                                | May 31, 2018                                   | August 14, 2017                                 | November 30, 2017                                  |
| Sale Price                                                 |                                                                | \$625,000                                      | \$515,000                                       | \$484,000                                          |
| Time Adjustment Factor                                     |                                                                | 1.01                                           | 1.07                                            | 1.05                                               |
| Time Adjusted Sale Price                                   |                                                                | \$633,026                                      | \$552,439                                       | \$509,343                                          |
| Total % Adjustment                                         |                                                                | -5.22 %                                        | -3.73 %                                         | -4.23 %                                            |
| Adjusted Sales Price                                       |                                                                | \$600,007                                      | \$531,845                                       | \$487,817                                          |
| Subject                                                    | Your property has been valued using mass appraisal techniques. | Sale #4                                        | Sale #5                                         | Sale #6                                            |
| Property Address                                           | 1046 HICKSVILLE RD                                             | 3 GULL PL MASSAPEQUA, NY                       | 15 MARLBORO AVE                                 | 17 DOGWOOD PL MASSAPEQUA,                          |
|                                                            | MASSAPEQUA, NY 11758                                           | 11758                                          | MASSAPEQUA, NY 11758                            | NY 11758                                           |
| Town/School Dist/Village                                   | OB-3018                                                        | OB-3018                                        | OB-3018                                         | OB-3018                                            |
| Account Number                                             |                                                                |                                                |                                                 | E0000 00000                                        |
|                                                            | 52418 00470                                                    | 52327 00240                                    | 52399 00320                                     | 52332 00030                                        |
| Sale Date                                                  | 52418 00470                                                    | April 7, 2017                                  | October 18, 2018                                | February 4, 2016                                   |
| Sale Price                                                 | 52418 00470                                                    | April 7, 2017<br>\$455,000                     | October 18, 2018<br>\$485,000                   | February 4, 2016<br>\$388,000                      |
| Sale Price Time Adjustment Factor                          | 52418 00470                                                    | April 7, 2017<br>\$455,000<br>1.1              | October 18, 2018<br>\$485,000<br>1              | February 4, 2016<br>\$388,000<br>1.18              |
| Sale Price Time Adjustment Factor Time Adjusted Sale Price | 52418 00470                                                    | April 7, 2017<br>\$455,000<br>1.1<br>\$500,692 | October 18, 2018<br>\$485,000<br>1<br>\$485,000 | February 4, 2016<br>\$388,000<br>1.18<br>\$459,758 |
| Sale Price Time Adjustment Factor                          | 52418 00470                                                    | April 7, 2017<br>\$455,000<br>1.1              | October 18, 2018<br>\$485,000<br>1              | February 4, 2016<br>\$388,000<br>1.18              |

## Nassau County Comparable Sales Report S/B/L: 52/418/47

A comprehensive search of sales in the immediate area was completed. The sales presented are most similar in terms of property characteristics related to the subject property. All of the sales are located in the same community and are in close proximity to the Subject Property. Market derived adjustments are applied to the comparable sales for differences as related to the Subject Property. With all relevant factors considered, the indicated market value is well supported with an effective date of valuation, January 2, 2019.